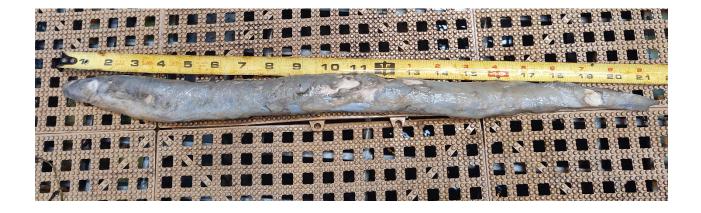

## SUBJECT: 20BON75 Adult Fish Facility Pacific Lamprey Mortality.

On Tuesday, August 4th, CRITFC biologists notified Project Biologists of a Pacific Lamprey mortality found on the valve 15 trash rack of the AFF. The fish was scanned for PIT tags, inspected for any abnormal injuries, and returned to the river.

- A. Species Pacific Lamprey (*Entosphenus tridentatus*)
- B. Origin Unknown.
- C. Length Approximately 55 cm.
- D. Marks and tags None.
- E. Marks and Injuries found on carcass was already starting to decompose
- F. Cause and Time of Death Unknown
- G. Future and Preventative Measures None.